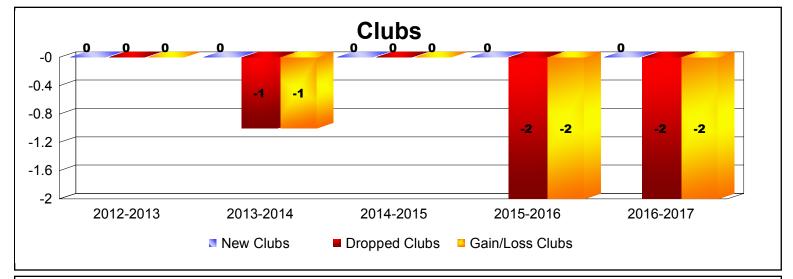

District 101 U

As of June 2017 Cumulative

| Year      | New<br>Clubs | Dropped<br>Clubs | Gain/<br>Loss<br>Clubs | New<br>Members | Charter<br>Members | Reinstate<br>Members | Transfer<br>Members | Total<br>Member<br>Added | Total<br>Members<br>Dropped | Gain/<br>Loss<br>Members |
|-----------|--------------|------------------|------------------------|----------------|--------------------|----------------------|---------------------|--------------------------|-----------------------------|--------------------------|
| 2012-2013 | 0            | 0                | 0                      | 67             | 0                  | 1                    | 2                   | 70                       | -107                        | -37                      |
| 2013-2014 | 0            | -1               | -1                     | 59             | 0                  | 2                    | 6                   | 67                       | -93                         | -26                      |
| 2014-2015 | 0            | 0                | 0                      | 48             | 0                  | 1                    | 13                  | 62                       | -97                         | -35                      |
| 2015-2016 | 0            | -2               | -2                     | 51             | 0                  | 1                    | 3                   | 55                       | -66                         | -11                      |
| 2016-2017 | 0            | -2               | -2                     | 72             | 0                  | 2                    | 3                   | 77                       | -112                        | -35                      |
| Average   | 0            | -1               | -1                     | 59             | 0                  | 1                    | 5                   | 66                       | -95                         | -29                      |