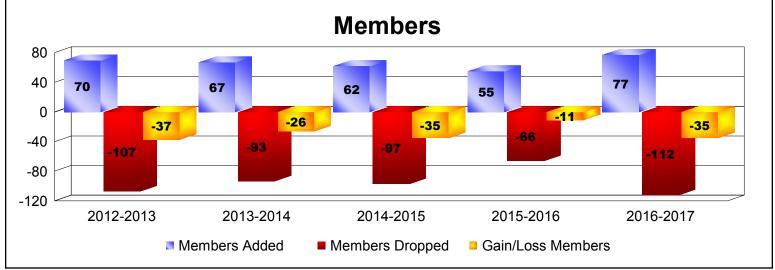

District 101 U

As of June 2017 Cumulative

| Year      | New<br>Clubs | Dropped<br>Clubs | Gain/<br>Loss<br>Clubs | New<br>Members | Charter<br>Members | Reinstate<br>Members | Transfer<br>Members | Total<br>Member<br>Added | Total<br>Members<br>Dropped | Gain/<br>Loss<br>Members |
|-----------|--------------|------------------|------------------------|----------------|--------------------|----------------------|---------------------|--------------------------|-----------------------------|--------------------------|
| 2012-2013 | 0            | 0                | 0                      | 67             | 0                  | 1                    | 2                   | 70                       | -107                        | -37                      |
| 2013-2014 | 0            | -1               | -1                     | 59             | 0                  | 2                    | 6                   | 67                       | -93                         | -26                      |
| 2014-2015 | 0            | 0                | 0                      | 48             | 0                  | 1                    | 13                  | 62                       | -97                         | -35                      |
| 2015-2016 | 0            | -2               | -2                     | 51             | 0                  | 1                    | 3                   | 55                       | -66                         | -11                      |
| 2016-2017 | 0            | -2               | -2                     | 72             | 0                  | 2                    | 3                   | 77                       | -112                        | -35                      |
| Average   | 0            | -1               | -1                     | 59             | 0                  | 1                    | 5                   | 66                       | -95                         | -29                      |